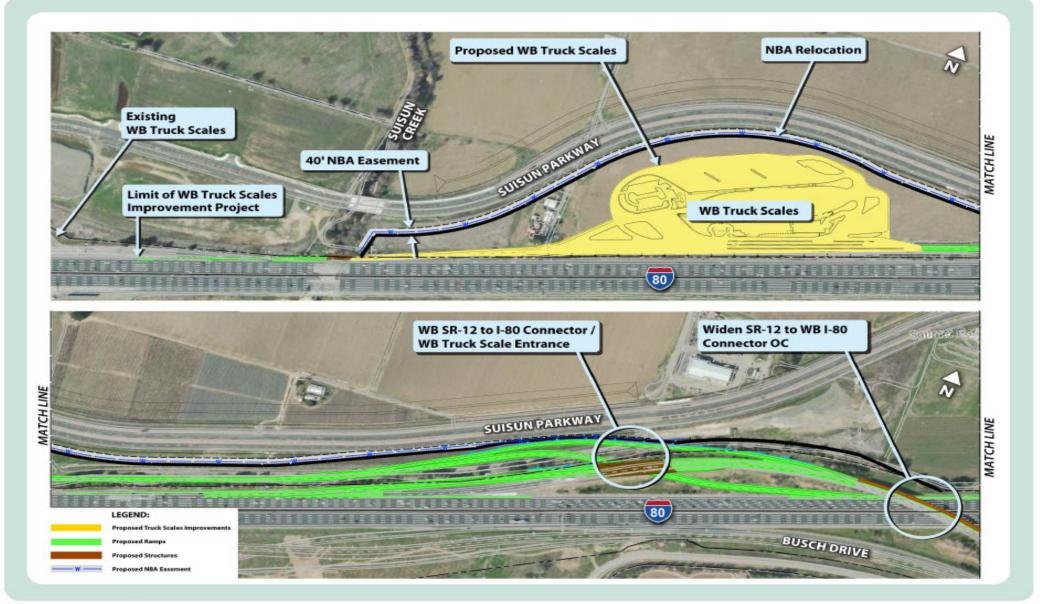

I-80 WESTBOUND
CORDELIA COMMERCIAL
VEHICLE ENFORCEMENT
FACILITY PROJECT
ATTACHMENT B
PS&E WORK RESPONSIBILITY
65% PS&E PHASE

|   | 65% PS&E                                                                                                                                                                                                                                                                                                                                                                                                                                                                                                                                                                                                                                                                                                                                                                                                                                                                                                                                                                                                                                                                                                                                                                                                                                                                                                                                                                                                                                                                                                                                                                                                                                                                                                                                                                                                                                                                                                                                                                                                                                                                                                                       | Ì |  |                                                              |
|---|--------------------------------------------------------------------------------------------------------------------------------------------------------------------------------------------------------------------------------------------------------------------------------------------------------------------------------------------------------------------------------------------------------------------------------------------------------------------------------------------------------------------------------------------------------------------------------------------------------------------------------------------------------------------------------------------------------------------------------------------------------------------------------------------------------------------------------------------------------------------------------------------------------------------------------------------------------------------------------------------------------------------------------------------------------------------------------------------------------------------------------------------------------------------------------------------------------------------------------------------------------------------------------------------------------------------------------------------------------------------------------------------------------------------------------------------------------------------------------------------------------------------------------------------------------------------------------------------------------------------------------------------------------------------------------------------------------------------------------------------------------------------------------------------------------------------------------------------------------------------------------------------------------------------------------------------------------------------------------------------------------------------------------------------------------------------------------------------------------------------------------|---|--|--------------------------------------------------------------|
|   | Meetings / PM Activities                                                                                                                                                                                                                                                                                                                                                                                                                                                                                                                                                                                                                                                                                                                                                                                                                                                                                                                                                                                                                                                                                                                                                                                                                                                                                                                                                                                                                                                                                                                                                                                                                                                                                                                                                                                                                                                                                                                                                                                                                                                                                                       |   |  | Caltrans to lead Project beyond 35% submittal                |
|   |                                                                                                                                                                                                                                                                                                                                                                                                                                                                                                                                                                                                                                                                                                                                                                                                                                                                                                                                                                                                                                                                                                                                                                                                                                                                                                                                                                                                                                                                                                                                                                                                                                                                                                                                                                                                                                                                                                                                                                                                                                                                                                                                |   |  | All borings to be performed by STA's consultant. Caltrans to |
|   | GDMR                                                                                                                                                                                                                                                                                                                                                                                                                                                                                                                                                                                                                                                                                                                                                                                                                                                                                                                                                                                                                                                                                                                                                                                                                                                                                                                                                                                                                                                                                                                                                                                                                                                                                                                                                                                                                                                                                                                                                                                                                                                                                                                           |   |  | prepare GDMR for Caltrans portion of work.                   |
|   |                                                                                                                                                                                                                                                                                                                                                                                                                                                                                                                                                                                                                                                                                                                                                                                                                                                                                                                                                                                                                                                                                                                                                                                                                                                                                                                                                                                                                                                                                                                                                                                                                                                                                                                                                                                                                                                                                                                                                                                                                                                                                                                                |   |  | All borings to be performed by STA's consultant. Caltrans to |
|   |                                                                                                                                                                                                                                                                                                                                                                                                                                                                                                                                                                                                                                                                                                                                                                                                                                                                                                                                                                                                                                                                                                                                                                                                                                                                                                                                                                                                                                                                                                                                                                                                                                                                                                                                                                                                                                                                                                                                                                                                                                                                                                                                |   |  | prepare Foundation Report for Caltrans-design walls and      |
|   | Foundation Report                                                                                                                                                                                                                                                                                                                                                                                                                                                                                                                                                                                                                                                                                                                                                                                                                                                                                                                                                                                                                                                                                                                                                                                                                                                                                                                                                                                                                                                                                                                                                                                                                                                                                                                                                                                                                                                                                                                                                                                                                                                                                                              | Ц |  | bridges                                                      |
|   |                                                                                                                                                                                                                                                                                                                                                                                                                                                                                                                                                                                                                                                                                                                                                                                                                                                                                                                                                                                                                                                                                                                                                                                                                                                                                                                                                                                                                                                                                                                                                                                                                                                                                                                                                                                                                                                                                                                                                                                                                                                                                                                                |   |  | STA - Suisun Creek, CT - SR 12 connector widening,           |
|   | Structures Work                                                                                                                                                                                                                                                                                                                                                                                                                                                                                                                                                                                                                                                                                                                                                                                                                                                                                                                                                                                                                                                                                                                                                                                                                                                                                                                                                                                                                                                                                                                                                                                                                                                                                                                                                                                                                                                                                                                                                                                                                                                                                                                | Ц |  | SR12/Truck Scale off ramp, SR-12 retaining walls (3)         |
| _ |                                                                                                                                                                                                                                                                                                                                                                                                                                                                                                                                                                                                                                                                                                                                                                                                                                                                                                                                                                                                                                                                                                                                                                                                                                                                                                                                                                                                                                                                                                                                                                                                                                                                                                                                                                                                                                                                                                                                                                                                                                                                                                                                |   |  | Caltrans to lead overall design effort, including preparing  |
|   |                                                                                                                                                                                                                                                                                                                                                                                                                                                                                                                                                                                                                                                                                                                                                                                                                                                                                                                                                                                                                                                                                                                                                                                                                                                                                                                                                                                                                                                                                                                                                                                                                                                                                                                                                                                                                                                                                                                                                                                                                                                                                                                                |   |  | Title Sheet, Key Map, Typical Cross Sections etc, with       |
|   | Roadway Work                                                                                                                                                                                                                                                                                                                                                                                                                                                                                                                                                                                                                                                                                                                                                                                                                                                                                                                                                                                                                                                                                                                                                                                                                                                                                                                                                                                                                                                                                                                                                                                                                                                                                                                                                                                                                                                                                                                                                                                                                                                                                                                   | Ц |  | information from STA's consultant team.                      |
|   | Flood Plain Assessment                                                                                                                                                                                                                                                                                                                                                                                                                                                                                                                                                                                                                                                                                                                                                                                                                                                                                                                                                                                                                                                                                                                                                                                                                                                                                                                                                                                                                                                                                                                                                                                                                                                                                                                                                                                                                                                                                                                                                                                                                                                                                                         | Ц |  |                                                              |
|   |                                                                                                                                                                                                                                                                                                                                                                                                                                                                                                                                                                                                                                                                                                                                                                                                                                                                                                                                                                                                                                                                                                                                                                                                                                                                                                                                                                                                                                                                                                                                                                                                                                                                                                                                                                                                                                                                                                                                                                                                                                                                                                                                |   |  | STA's consultant to prepare, with Caltrans providing         |
|   | Drainage / Drainage Report                                                                                                                                                                                                                                                                                                                                                                                                                                                                                                                                                                                                                                                                                                                                                                                                                                                                                                                                                                                                                                                                                                                                                                                                                                                                                                                                                                                                                                                                                                                                                                                                                                                                                                                                                                                                                                                                                                                                                                                                                                                                                                     |   |  | information for their portion of the work limits             |
|   |                                                                                                                                                                                                                                                                                                                                                                                                                                                                                                                                                                                                                                                                                                                                                                                                                                                                                                                                                                                                                                                                                                                                                                                                                                                                                                                                                                                                                                                                                                                                                                                                                                                                                                                                                                                                                                                                                                                                                                                                                                                                                                                                |   |  |                                                              |
|   | Signing and Pavement Delineation                                                                                                                                                                                                                                                                                                                                                                                                                                                                                                                                                                                                                                                                                                                                                                                                                                                                                                                                                                                                                                                                                                                                                                                                                                                                                                                                                                                                                                                                                                                                                                                                                                                                                                                                                                                                                                                                                                                                                                                                                                                                                               |   |  | STA's consultant to provide for STA's portion of work        |
|   | Stage Construction / Traffic Handling                                                                                                                                                                                                                                                                                                                                                                                                                                                                                                                                                                                                                                                                                                                                                                                                                                                                                                                                                                                                                                                                                                                                                                                                                                                                                                                                                                                                                                                                                                                                                                                                                                                                                                                                                                                                                                                                                                                                                                                                                                                                                          |   |  | STA's consultant to provide for STA's portion of work        |
|   | Electrical / Lighting                                                                                                                                                                                                                                                                                                                                                                                                                                                                                                                                                                                                                                                                                                                                                                                                                                                                                                                                                                                                                                                                                                                                                                                                                                                                                                                                                                                                                                                                                                                                                                                                                                                                                                                                                                                                                                                                                                                                                                                                                                                                                                          | H |  | STA's consultant to provide for STA's portion of work        |
|   | CVEF (CT HQ TS ) coordination                                                                                                                                                                                                                                                                                                                                                                                                                                                                                                                                                                                                                                                                                                                                                                                                                                                                                                                                                                                                                                                                                                                                                                                                                                                                                                                                                                                                                                                                                                                                                                                                                                                                                                                                                                                                                                                                                                                                                                                                                                                                                                  | H |  | on to constitute to provide for only portion of work         |
|   | Site Work / Architecture                                                                                                                                                                                                                                                                                                                                                                                                                                                                                                                                                                                                                                                                                                                                                                                                                                                                                                                                                                                                                                                                                                                                                                                                                                                                                                                                                                                                                                                                                                                                                                                                                                                                                                                                                                                                                                                                                                                                                                                                                                                                                                       | H |  |                                                              |
|   | ore work / memeetare                                                                                                                                                                                                                                                                                                                                                                                                                                                                                                                                                                                                                                                                                                                                                                                                                                                                                                                                                                                                                                                                                                                                                                                                                                                                                                                                                                                                                                                                                                                                                                                                                                                                                                                                                                                                                                                                                                                                                                                                                                                                                                           | H |  | Caltrans lead, STA to provide SSPs for building/site work,   |
|   | SSP's                                                                                                                                                                                                                                                                                                                                                                                                                                                                                                                                                                                                                                                                                                                                                                                                                                                                                                                                                                                                                                                                                                                                                                                                                                                                                                                                                                                                                                                                                                                                                                                                                                                                                                                                                                                                                                                                                                                                                                                                                                                                                                                          |   |  | confirm SSPs for roadway/bridge work                         |
|   |                                                                                                                                                                                                                                                                                                                                                                                                                                                                                                                                                                                                                                                                                                                                                                                                                                                                                                                                                                                                                                                                                                                                                                                                                                                                                                                                                                                                                                                                                                                                                                                                                                                                                                                                                                                                                                                                                                                                                                                                                                                                                                                                | H |  | Assumed to be performed by DWR. STA's team to include        |
|   | NBA relocation                                                                                                                                                                                                                                                                                                                                                                                                                                                                                                                                                                                                                                                                                                                                                                                                                                                                                                                                                                                                                                                                                                                                                                                                                                                                                                                                                                                                                                                                                                                                                                                                                                                                                                                                                                                                                                                                                                                                                                                                                                                                                                                 |   |  | capability to perform design if allowed.                     |
|   | The second secon | H |  | Design Meetings, Risk Workshops, Quantity and Cost           |
|   | CMGC                                                                                                                                                                                                                                                                                                                                                                                                                                                                                                                                                                                                                                                                                                                                                                                                                                                                                                                                                                                                                                                                                                                                                                                                                                                                                                                                                                                                                                                                                                                                                                                                                                                                                                                                                                                                                                                                                                                                                                                                                                                                                                                           |   |  | Reconcilliation meetings                                     |
|   |                                                                                                                                                                                                                                                                                                                                                                                                                                                                                                                                                                                                                                                                                                                                                                                                                                                                                                                                                                                                                                                                                                                                                                                                                                                                                                                                                                                                                                                                                                                                                                                                                                                                                                                                                                                                                                                                                                                                                                                                                                                                                                                                | H |  |                                                              |
|   | Permits                                                                                                                                                                                                                                                                                                                                                                                                                                                                                                                                                                                                                                                                                                                                                                                                                                                                                                                                                                                                                                                                                                                                                                                                                                                                                                                                                                                                                                                                                                                                                                                                                                                                                                                                                                                                                                                                                                                                                                                                                                                                                                                        |   |  | STA"s consultant to draft applications and obtain permits    |