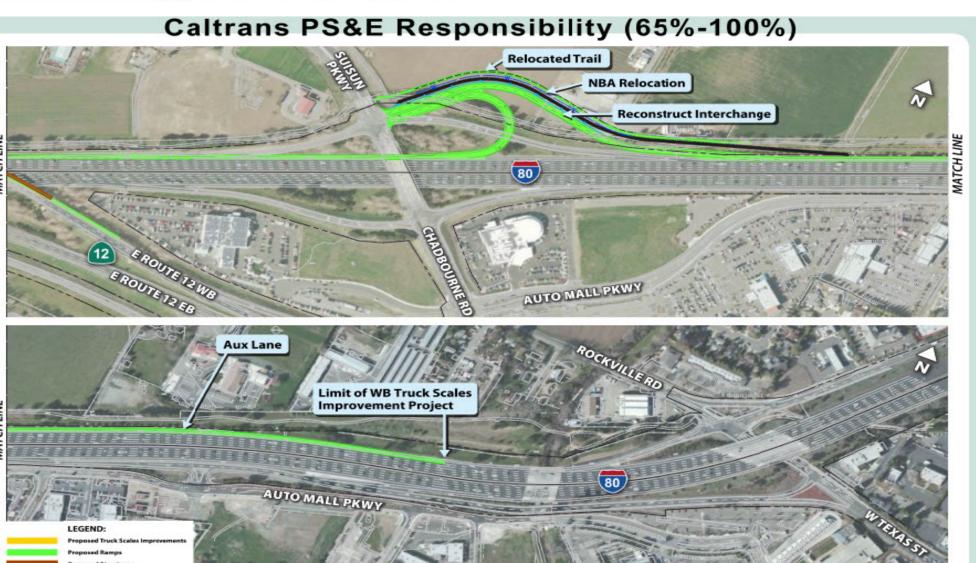

I-80 WESTBOUND
CORDELIA COMMERCIAL
VEHICLE ENFORCEMENT
FACILITY PROJECT
ATTACHMENT B
PS&E WORK RESPONSIBILITY
65% PS&E PHASE

|   | 65% PS&E                                                                                                                                                                                                                                                                                                                                                                                                                                                                                                                                                                                                                                                                                                                                                                                                                                                                                                                                                                                                                                                                                                                                                                                                                                                                                                                                                                                                                                                                                                                                                                                                                                                                                                                                                                                                                                                                                                                                                                                                                                                                                                                       | Ì |  |                                                              |
|---|--------------------------------------------------------------------------------------------------------------------------------------------------------------------------------------------------------------------------------------------------------------------------------------------------------------------------------------------------------------------------------------------------------------------------------------------------------------------------------------------------------------------------------------------------------------------------------------------------------------------------------------------------------------------------------------------------------------------------------------------------------------------------------------------------------------------------------------------------------------------------------------------------------------------------------------------------------------------------------------------------------------------------------------------------------------------------------------------------------------------------------------------------------------------------------------------------------------------------------------------------------------------------------------------------------------------------------------------------------------------------------------------------------------------------------------------------------------------------------------------------------------------------------------------------------------------------------------------------------------------------------------------------------------------------------------------------------------------------------------------------------------------------------------------------------------------------------------------------------------------------------------------------------------------------------------------------------------------------------------------------------------------------------------------------------------------------------------------------------------------------------|---|--|--------------------------------------------------------------|
|   | Meetings / PM Activities                                                                                                                                                                                                                                                                                                                                                                                                                                                                                                                                                                                                                                                                                                                                                                                                                                                                                                                                                                                                                                                                                                                                                                                                                                                                                                                                                                                                                                                                                                                                                                                                                                                                                                                                                                                                                                                                                                                                                                                                                                                                                                       |   |  | Caltrans to lead Project beyond 35% submittal                |
|   |                                                                                                                                                                                                                                                                                                                                                                                                                                                                                                                                                                                                                                                                                                                                                                                                                                                                                                                                                                                                                                                                                                                                                                                                                                                                                                                                                                                                                                                                                                                                                                                                                                                                                                                                                                                                                                                                                                                                                                                                                                                                                                                                |   |  | All borings to be performed by STA's consultant. Caltrans to |
|   | GDMR                                                                                                                                                                                                                                                                                                                                                                                                                                                                                                                                                                                                                                                                                                                                                                                                                                                                                                                                                                                                                                                                                                                                                                                                                                                                                                                                                                                                                                                                                                                                                                                                                                                                                                                                                                                                                                                                                                                                                                                                                                                                                                                           |   |  | prepare GDMR for Caltrans portion of work.                   |
|   |                                                                                                                                                                                                                                                                                                                                                                                                                                                                                                                                                                                                                                                                                                                                                                                                                                                                                                                                                                                                                                                                                                                                                                                                                                                                                                                                                                                                                                                                                                                                                                                                                                                                                                                                                                                                                                                                                                                                                                                                                                                                                                                                |   |  | All borings to be performed by STA's consultant. Caltrans to |
|   |                                                                                                                                                                                                                                                                                                                                                                                                                                                                                                                                                                                                                                                                                                                                                                                                                                                                                                                                                                                                                                                                                                                                                                                                                                                                                                                                                                                                                                                                                                                                                                                                                                                                                                                                                                                                                                                                                                                                                                                                                                                                                                                                |   |  | prepare Foundation Report for Caltrans-design walls and      |
|   | Foundation Report                                                                                                                                                                                                                                                                                                                                                                                                                                                                                                                                                                                                                                                                                                                                                                                                                                                                                                                                                                                                                                                                                                                                                                                                                                                                                                                                                                                                                                                                                                                                                                                                                                                                                                                                                                                                                                                                                                                                                                                                                                                                                                              | Ц |  | bridges                                                      |
|   |                                                                                                                                                                                                                                                                                                                                                                                                                                                                                                                                                                                                                                                                                                                                                                                                                                                                                                                                                                                                                                                                                                                                                                                                                                                                                                                                                                                                                                                                                                                                                                                                                                                                                                                                                                                                                                                                                                                                                                                                                                                                                                                                |   |  | STA - Suisun Creek, CT - SR 12 connector widening,           |
|   | Structures Work                                                                                                                                                                                                                                                                                                                                                                                                                                                                                                                                                                                                                                                                                                                                                                                                                                                                                                                                                                                                                                                                                                                                                                                                                                                                                                                                                                                                                                                                                                                                                                                                                                                                                                                                                                                                                                                                                                                                                                                                                                                                                                                | Ц |  | SR12/Truck Scale off ramp, SR-12 retaining walls (3)         |
| _ |                                                                                                                                                                                                                                                                                                                                                                                                                                                                                                                                                                                                                                                                                                                                                                                                                                                                                                                                                                                                                                                                                                                                                                                                                                                                                                                                                                                                                                                                                                                                                                                                                                                                                                                                                                                                                                                                                                                                                                                                                                                                                                                                |   |  | Caltrans to lead overall design effort, including preparing  |
|   |                                                                                                                                                                                                                                                                                                                                                                                                                                                                                                                                                                                                                                                                                                                                                                                                                                                                                                                                                                                                                                                                                                                                                                                                                                                                                                                                                                                                                                                                                                                                                                                                                                                                                                                                                                                                                                                                                                                                                                                                                                                                                                                                |   |  | Title Sheet, Key Map, Typical Cross Sections etc, with       |
|   | Roadway Work                                                                                                                                                                                                                                                                                                                                                                                                                                                                                                                                                                                                                                                                                                                                                                                                                                                                                                                                                                                                                                                                                                                                                                                                                                                                                                                                                                                                                                                                                                                                                                                                                                                                                                                                                                                                                                                                                                                                                                                                                                                                                                                   | Ц |  | information from STA's consultant team.                      |
|   | Flood Plain Assessment                                                                                                                                                                                                                                                                                                                                                                                                                                                                                                                                                                                                                                                                                                                                                                                                                                                                                                                                                                                                                                                                                                                                                                                                                                                                                                                                                                                                                                                                                                                                                                                                                                                                                                                                                                                                                                                                                                                                                                                                                                                                                                         | Ц |  |                                                              |
|   |                                                                                                                                                                                                                                                                                                                                                                                                                                                                                                                                                                                                                                                                                                                                                                                                                                                                                                                                                                                                                                                                                                                                                                                                                                                                                                                                                                                                                                                                                                                                                                                                                                                                                                                                                                                                                                                                                                                                                                                                                                                                                                                                |   |  | STA's consultant to prepare, with Caltrans providing         |
|   | Drainage / Drainage Report                                                                                                                                                                                                                                                                                                                                                                                                                                                                                                                                                                                                                                                                                                                                                                                                                                                                                                                                                                                                                                                                                                                                                                                                                                                                                                                                                                                                                                                                                                                                                                                                                                                                                                                                                                                                                                                                                                                                                                                                                                                                                                     |   |  | information for their portion of the work limits             |
|   |                                                                                                                                                                                                                                                                                                                                                                                                                                                                                                                                                                                                                                                                                                                                                                                                                                                                                                                                                                                                                                                                                                                                                                                                                                                                                                                                                                                                                                                                                                                                                                                                                                                                                                                                                                                                                                                                                                                                                                                                                                                                                                                                |   |  |                                                              |
|   | Signing and Pavement Delineation                                                                                                                                                                                                                                                                                                                                                                                                                                                                                                                                                                                                                                                                                                                                                                                                                                                                                                                                                                                                                                                                                                                                                                                                                                                                                                                                                                                                                                                                                                                                                                                                                                                                                                                                                                                                                                                                                                                                                                                                                                                                                               |   |  | STA's consultant to provide for STA's portion of work        |
|   | Stage Construction / Traffic Handling                                                                                                                                                                                                                                                                                                                                                                                                                                                                                                                                                                                                                                                                                                                                                                                                                                                                                                                                                                                                                                                                                                                                                                                                                                                                                                                                                                                                                                                                                                                                                                                                                                                                                                                                                                                                                                                                                                                                                                                                                                                                                          |   |  | STA's consultant to provide for STA's portion of work        |
|   | Electrical / Lighting                                                                                                                                                                                                                                                                                                                                                                                                                                                                                                                                                                                                                                                                                                                                                                                                                                                                                                                                                                                                                                                                                                                                                                                                                                                                                                                                                                                                                                                                                                                                                                                                                                                                                                                                                                                                                                                                                                                                                                                                                                                                                                          | H |  | STA's consultant to provide for STA's portion of work        |
|   | CVEF (CT HQ TS ) coordination                                                                                                                                                                                                                                                                                                                                                                                                                                                                                                                                                                                                                                                                                                                                                                                                                                                                                                                                                                                                                                                                                                                                                                                                                                                                                                                                                                                                                                                                                                                                                                                                                                                                                                                                                                                                                                                                                                                                                                                                                                                                                                  | H |  | on to constitute to provide for only portion of work         |
|   | Site Work / Architecture                                                                                                                                                                                                                                                                                                                                                                                                                                                                                                                                                                                                                                                                                                                                                                                                                                                                                                                                                                                                                                                                                                                                                                                                                                                                                                                                                                                                                                                                                                                                                                                                                                                                                                                                                                                                                                                                                                                                                                                                                                                                                                       | H |  |                                                              |
|   | ore work / memeetare                                                                                                                                                                                                                                                                                                                                                                                                                                                                                                                                                                                                                                                                                                                                                                                                                                                                                                                                                                                                                                                                                                                                                                                                                                                                                                                                                                                                                                                                                                                                                                                                                                                                                                                                                                                                                                                                                                                                                                                                                                                                                                           | H |  | Caltrans lead, STA to provide SSPs for building/site work,   |
|   | SSP's                                                                                                                                                                                                                                                                                                                                                                                                                                                                                                                                                                                                                                                                                                                                                                                                                                                                                                                                                                                                                                                                                                                                                                                                                                                                                                                                                                                                                                                                                                                                                                                                                                                                                                                                                                                                                                                                                                                                                                                                                                                                                                                          |   |  | confirm SSPs for roadway/bridge work                         |
|   |                                                                                                                                                                                                                                                                                                                                                                                                                                                                                                                                                                                                                                                                                                                                                                                                                                                                                                                                                                                                                                                                                                                                                                                                                                                                                                                                                                                                                                                                                                                                                                                                                                                                                                                                                                                                                                                                                                                                                                                                                                                                                                                                | H |  | Assumed to be performed by DWR. STA's team to include        |
|   | NBA relocation                                                                                                                                                                                                                                                                                                                                                                                                                                                                                                                                                                                                                                                                                                                                                                                                                                                                                                                                                                                                                                                                                                                                                                                                                                                                                                                                                                                                                                                                                                                                                                                                                                                                                                                                                                                                                                                                                                                                                                                                                                                                                                                 |   |  | capability to perform design if allowed.                     |
|   | The second secon | H |  | Design Meetings, Risk Workshops, Quantity and Cost           |
|   | CMGC                                                                                                                                                                                                                                                                                                                                                                                                                                                                                                                                                                                                                                                                                                                                                                                                                                                                                                                                                                                                                                                                                                                                                                                                                                                                                                                                                                                                                                                                                                                                                                                                                                                                                                                                                                                                                                                                                                                                                                                                                                                                                                                           |   |  | Reconcilliation meetings                                     |
|   |                                                                                                                                                                                                                                                                                                                                                                                                                                                                                                                                                                                                                                                                                                                                                                                                                                                                                                                                                                                                                                                                                                                                                                                                                                                                                                                                                                                                                                                                                                                                                                                                                                                                                                                                                                                                                                                                                                                                                                                                                                                                                                                                | H |  |                                                              |
|   | Permits                                                                                                                                                                                                                                                                                                                                                                                                                                                                                                                                                                                                                                                                                                                                                                                                                                                                                                                                                                                                                                                                                                                                                                                                                                                                                                                                                                                                                                                                                                                                                                                                                                                                                                                                                                                                                                                                                                                                                                                                                                                                                                                        |   |  | STA"s consultant to draft applications and obtain permits    |