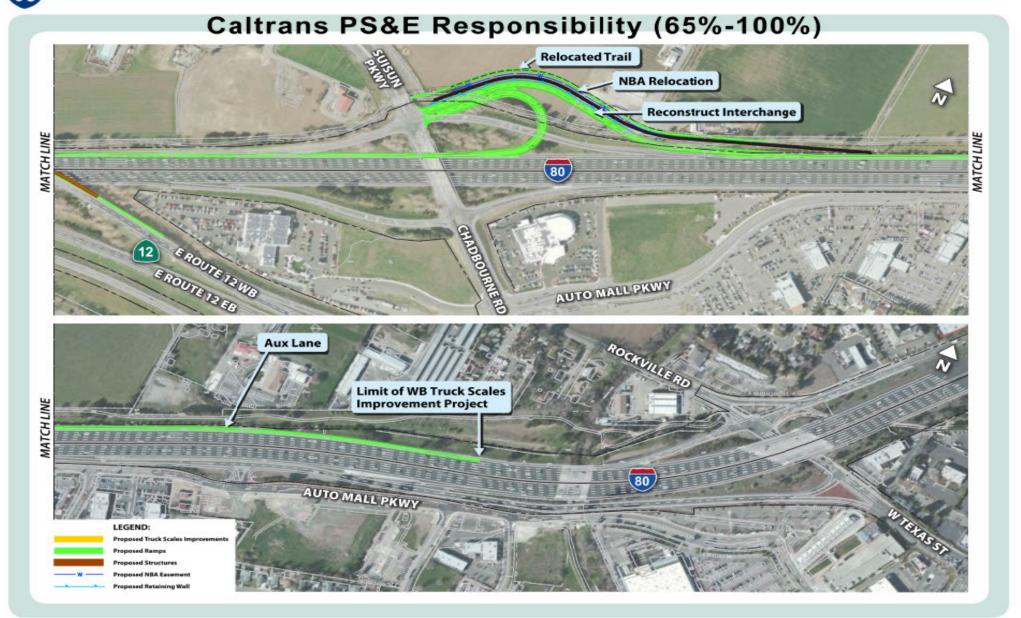

April 30, 2021

### Agenda

- 1. Introduction
- 2. Project Description
- 3. Project Challenges
- 4. Overall Approach
- 5. Technology Integration Component
- 6. CM/GC Project Delivery Method
- 7. Important Dates
- 8. Questions

#### **PROJECT AREA**











# Project Challenges

- 1. Perform Floodplain Assessment
- Coordination w/ Department of Water Resources (DWR)
- 3. Seasonal Restrictions for Suisun Creek Bridge Widening
- 4. Coordinating w/ CHP
- 5. State Architect and Fire Marshall's Offices
- 6. Building Utilities

## Overall Approach

- 1. Blended Team w/ Caltrans
- 2. STA Consultant Team
  - Environmental Revalidation / Supplemental Project Report
  - 35% PS&E for Entire Project
  - 65%-Final Design for Portion of Project
  - CCVEF, including technology and site utilities









### I-80 WESTBOUND CORDELIA COMMERCIAL VEHICLE ENFORCEMENT FACILITY PROJECT

ATTACHMENT B, PS&E WORK RESPONSIBILITY – PRELIMINARY TASKS

AGENCY WITH PRIMARY LEAD
AGENCY WITH SUPPORTING ROLE



|             | PHASE / TASK                                                         | $oxed{\mathbb{L}}$ | STA | Caltrans | REMARKS                                                                                          |
|-------------|----------------------------------------------------------------------|--------------------|-----|----------|--------------------------------------------------------------------------------------------------|
|             |                                                                      |                    |     |          |