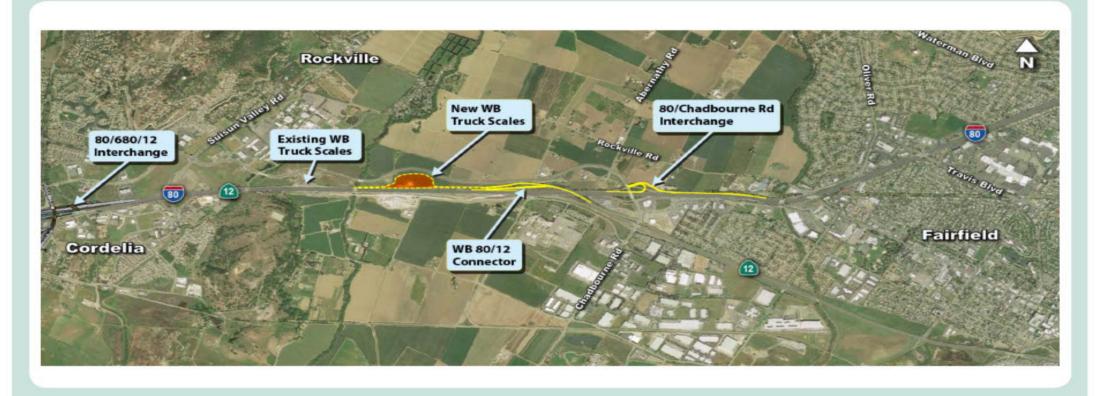

### I-80 Westbound Truck Scales

Pre-Proposal Meeting

April 30, 2021

### Agenda

- 1. Introduction
- 2. Project Description
- 3. Project Challenges
- 4. Overall Approach
- 5. Technology Integration Component
- 6. CM/GC Project Delivery Method
- 7. Important Dates
- 8. Questions

#### **PROJECT AREA**











# Project Challenges

- 1. Perform Floodplain Assessment
- Coordination w/ Department of Water Resources (DWR)
- 3. Seasonal Restrictions for Suisun Creek Bridge Widening
- 4. Coordinating w/ CHP
- 5. State Architect and Fire Marshall's Offices
- 6. Building Utilities

## Overall Approach

- 1. Blended Team w/ Caltrans
- 2. STA Consultant Team
  - Environmental Revalidation / Supplemental Project Report
  - 35% PS&E for Entire Project
  - 65%-Final Design for Portion of Project
  - CCVEF, including technology and site utilities









### I-80 WESTBOUND CORDELIA COMMERCIAL VEHICLE ENFORCEMENT FACILITY PROJECT

ATTACHMENT B, PS&E WORK RESPONSIBILITY – PRELIMINARY TASKS

AGENCY WITH PRIMARY LEAD
AGENCY WITH SUPPORTING ROLE



|             | PHASE / TASK