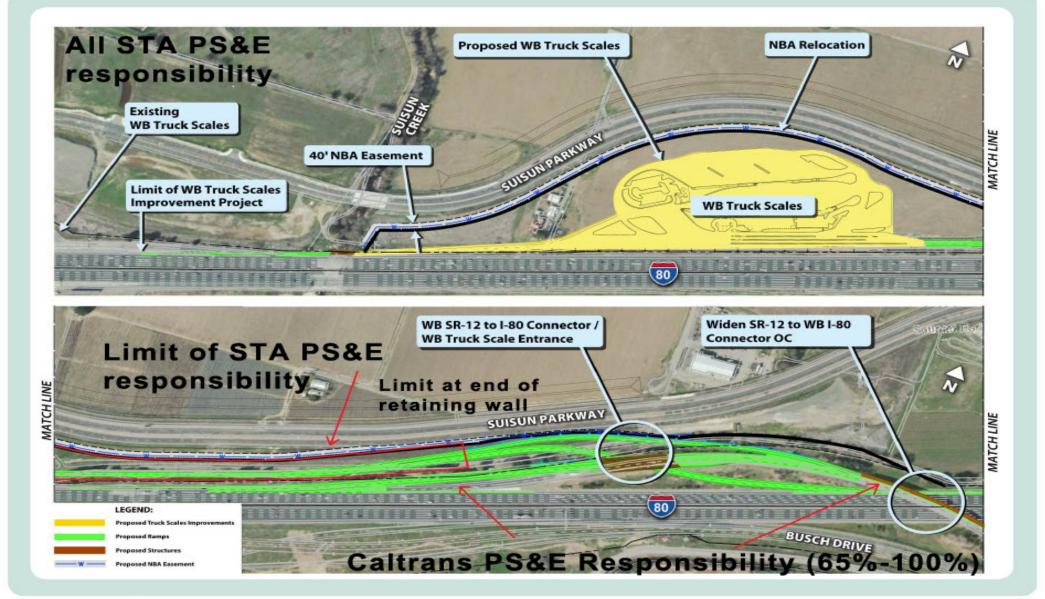

I-80 WESTBOUND
CORDELIA COMMERCIAL
VEHICLE ENFORCEMENT
FACILITY PROJECT
ATTACHMENT B
PS&E WORK RESPONSIBILITY
65% PS&E PHASE

|   | 65% PS&E                                                                                                                                                                                                                                                                                                                                                                                                                                                                                                                                                                                                                                                                                                                                                                                                                                                                                                                                                                                                                                                                                                                                                                                                                                                                                                                                                                                                                                                                                                                                                                                                                                                                                                                                                                                                                                                                                                                                                                                                                                                                                                                       | Ì |  |                                                              |
|---|--------------------------------------------------------------------------------------------------------------------------------------------------------------------------------------------------------------------------------------------------------------------------------------------------------------------------------------------------------------------------------------------------------------------------------------------------------------------------------------------------------------------------------------------------------------------------------------------------------------------------------------------------------------------------------------------------------------------------------------------------------------------------------------------------------------------------------------------------------------------------------------------------------------------------------------------------------------------------------------------------------------------------------------------------------------------------------------------------------------------------------------------------------------------------------------------------------------------------------------------------------------------------------------------------------------------------------------------------------------------------------------------------------------------------------------------------------------------------------------------------------------------------------------------------------------------------------------------------------------------------------------------------------------------------------------------------------------------------------------------------------------------------------------------------------------------------------------------------------------------------------------------------------------------------------------------------------------------------------------------------------------------------------------------------------------------------------------------------------------------------------|---|--|--------------------------------------------------------------|
|   | Meetings / PM Activities                                                                                                                                                                                                                                                                                                                                                                                                                                                                                                                                                                                                                                                                                                                                                                                                                                                                                                                                                                                                                                                                                                                                                                                                                                                                                                                                                                                                                                                                                                                                                                                                                                                                                                                                                                                                                                                                                                                                                                                                                                                                                                       |   |  | Caltrans to lead Project beyond 35% submittal                |
|   |                                                                                                                                                                                                                                                                                                                                                                                                                                                                                                                                                                                                                                                                                                                                                                                                                                                                                                                                                                                                                                                                                                                                                                                                                                                                                                                                                                                                                                                                                                                                                                                                                                                                                                                                                                                                                                                                                                                                                                                                                                                                                                                                |   |  | All borings to be performed by STA's consultant. Caltrans to |
|   | GDMR                                                                                                                                                                                                                                                                                                                                                                                                                                                                                                                                                                                                                                                                                                                                                                                                                                                                                                                                                                                                                                                                                                                                                                                                                                                                                                                                                                                                                                                                                                                                                                                                                                                                                                                                                                                                                                                                                                                                                                                                                                                                                                                           |   |  | prepare GDMR for Caltrans portion of work.                   |
|   |                                                                                                                                                                                                                                                                                                                                                                                                                                                                                                                                                                                                                                                                                                                                                                                                                                                                                                                                                                                                                                                                                                                                                                                                                                                                                                                                                                                                                                                                                                                                                                                                                                                                                                                                                                                                                                                                                                                                                                                                                                                                                                                                |   |  | All borings to be performed by STA's consultant. Caltrans to |
|   |                                                                                                                                                                                                                                                                                                                                                                                                                                                                                                                                                                                                                                                                                                                                                                                                                                                                                                                                                                                                                                                                                                                                                                                                                                                                                                                                                                                                                                                                                                                                                                                                                                                                                                                                                                                                                                                                                                                                                                                                                                                                                                                                |   |  | prepare Foundation Report for Caltrans-design walls and      |
|   | Foundation Report                                                                                                                                                                                                                                                                                                                                                                                                                                                                                                                                                                                                                                                                                                                                                                                                                                                                                                                                                                                                                                                                                                                                                                                                                                                                                                                                                                                                                                                                                                                                                                                                                                                                                                                                                                                                                                                                                                                                                                                                                                                                                                              | Ц |  | bridges                                                      |
|   |                                                                                                                                                                                                                                                                                                                                                                                                                                                                                                                                                                                                                                                                                                                                                                                                                                                                                                                                                                                                                                                                                                                                                                                                                                                                                                                                                                                                                                                                                                                                                                                                                                                                                                                                                                                                                                                                                                                                                                                                                                                                                                                                |   |  | STA - Suisun Creek, CT - SR 12 connector widening,           |
|   | Structures Work                                                                                                                                                                                                                                                                                                                                                                                                                                                                                                                                                                                                                                                                                                                                                                                                                                                                                                                                                                                                                                                                                                                                                                                                                                                                                                                                                                                                                                                                                                                                                                                                                                                                                                                                                                                                                                                                                                                                                                                                                                                                                                                | Ц |  | SR12/Truck Scale off ramp, SR-12 retaining walls (3)         |
| _ |                                                                                                                                                                                                                                                                                                                                                                                                                                                                                                                                                                                                                                                                                                                                                                                                                                                                                                                                                                                                                                                                                                                                                                                                                                                                                                                                                                                                                                                                                                                                                                                                                                                                                                                                                                                                                                                                                                                                                                                                                                                                                                                                |   |  | Caltrans to lead overall design effort, including preparing  |
|   |                                                                                                                                                                                                                                                                                                                                                                                                                                                                                                                                                                                                                                                                                                                                                                                                                                                                                                                                                                                                                                                                                                                                                                                                                                                                                                                                                                                                                                                                                                                                                                                                                                                                                                                                                                                                                                                                                                                                                                                                                                                                                                                                |   |  | Title Sheet, Key Map, Typical Cross Sections etc, with       |
|   | Roadway Work                                                                                                                                                                                                                                                                                                                                                                                                                                                                                                                                                                                                                                                                                                                                                                                                                                                                                                                                                                                                                                                                                                                                                                                                                                                                                                                                                                                                                                                                                                                                                                                                                                                                                                                                                                                                                                                                                                                                                                                                                                                                                                                   | Ц |  | information from STA's consultant team.                      |
|   | Flood Plain Assessment                                                                                                                                                                                                                                                                                                                                                                                                                                                                                                                                                                                                                                                                                                                                                                                                                                                                                                                                                                                                                                                                                                                                                                                                                                                                                                                                                                                                                                                                                                                                                                                                                                                                                                                                                                                                                                                                                                                                                                                                                                                                                                         | Ц |  |                                                              |
|   |                                                                                                                                                                                                                                                                                                                                                                                                                                                                                                                                                                                                                                                                                                                                                                                                                                                                                                                                                                                                                                                                                                                                                                                                                                                                                                                                                                                                                                                                                                                                                                                                                                                                                                                                                                                                                                                                                                                                                                                                                                                                                                                                |   |  | STA's consultant to prepare, with Caltrans providing         |
|   | Drainage / Drainage Report                                                                                                                                                                                                                                                                                                                                                                                                                                                                                                                                                                                                                                                                                                                                                                                                                                                                                                                                                                                                                                                                                                                                                                                                                                                                                                                                                                                                                                                                                                                                                                                                                                                                                                                                                                                                                                                                                                                                                                                                                                                                                                     |   |  | information for their portion of the work limits             |
|   |                                                                                                                                                                                                                                                                                                                                                                                                                                                                                                                                                                                                                                                                                                                                                                                                                                                                                                                                                                                                                                                                                                                                                                                                                                                                                                                                                                                                                                                                                                                                                                                                                                                                                                                                                                                                                                                                                                                                                                                                                                                                                                                                |   |  |                                                              |
|   | Signing and Pavement Delineation                                                                                                                                                                                                                                                                                                                                                                                                                                                                                                                                                                                                                                                                                                                                                                                                                                                                                                                                                                                                                                                                                                                                                                                                                                                                                                                                                                                                                                                                                                                                                                                                                                                                                                                                                                                                                                                                                                                                                                                                                                                                                               |   |  | STA's consultant to provide for STA's portion of work        |
|   | Stage Construction / Traffic Handling                                                                                                                                                                                                                                                                                                                                                                                                                                                                                                                                                                                                                                                                                                                                                                                                                                                                                                                                                                                                                                                                                                                                                                                                                                                                                                                                                                                                                                                                                                                                                                                                                                                                                                                                                                                                                                                                                                                                                                                                                                                                                          |   |  | STA's consultant to provide for STA's portion of work        |
|   | Electrical / Lighting                                                                                                                                                                                                                                                                                                                                                                                                                                                                                                                                                                                                                                                                                                                                                                                                                                                                                                                                                                                                                                                                                                                                                                                                                                                                                                                                                                                                                                                                                                                                                                                                                                                                                                                                                                                                                                                                                                                                                                                                                                                                                                          | H |  | STA's consultant to provide for STA's portion of work        |
|   | CVEF (CT HQ TS ) coordination                                                                                                                                                                                                                                                                                                                                                                                                                                                                                                                                                                                                                                                                                                                                                                                                                                                                                                                                                                                                                                                                                                                                                                                                                                                                                                                                                                                                                                                                                                                                                                                                                                                                                                                                                                                                                                                                                                                                                                                                                                                                                                  | H |  | on to constitute to provide for only portion of work         |
|   | Site Work / Architecture                                                                                                                                                                                                                                                                                                                                                                                                                                                                                                                                                                                                                                                                                                                                                                                                                                                                                                                                                                                                                                                                                                                                                                                                                                                                                                                                                                                                                                                                                                                                                                                                                                                                                                                                                                                                                                                                                                                                                                                                                                                                                                       | H |  |                                                              |
|   | ore work / memeetare                                                                                                                                                                                                                                                                                                                                                                                                                                                                                                                                                                                                                                                                                                                                                                                                                                                                                                                                                                                                                                                                                                                                                                                                                                                                                                                                                                                                                                                                                                                                                                                                                                                                                                                                                                                                                                                                                                                                                                                                                                                                                                           | H |  | Caltrans lead, STA to provide SSPs for building/site work,   |
|   | SSP's                                                                                                                                                                                                                                                                                                                                                                                                                                                                                                                                                                                                                                                                                                                                                                                                                                                                                                                                                                                                                                                                                                                                                                                                                                                                                                                                                                                                                                                                                                                                                                                                                                                                                                                                                                                                                                                                                                                                                                                                                                                                                                                          |   |  | confirm SSPs for roadway/bridge work                         |
|   |                                                                                                                                                                                                                                                                                                                                                                                                                                                                                                                                                                                                                                                                                                                                                                                                                                                                                                                                                                                                                                                                                                                                                                                                                                                                                                                                                                                                                                                                                                                                                                                                                                                                                                                                                                                                                                                                                                                                                                                                                                                                                                                                | H |  | Assumed to be performed by DWR. STA's team to include        |
|   | NBA relocation                                                                                                                                                                                                                                                                                                                                                                                                                                                                                                                                                                                                                                                                                                                                                                                                                                                                                                                                                                                                                                                                                                                                                                                                                                                                                                                                                                                                                                                                                                                                                                                                                                                                                                                                                                                                                                                                                                                                                                                                                                                                                                                 |   |  | capability to perform design if allowed.                     |
|   | The second secon | H |  | Design Meetings, Risk Workshops, Quantity and Cost           |
|   | CMGC                                                                                                                                                                                                                                                                                                                                                                                                                                                                                                                                                                                                                                                                                                                                                                                                                                                                                                                                                                                                                                                                                                                                                                                                                                                                                                                                                                                                                                                                                                                                                                                                                                                                                                                                                                                                                                                                                                                                                                                                                                                                                                                           |   |  | Reconcilliation meetings                                     |
|   |                                                                                                                                                                                                                                                                                                                                                                                                                                                                                                                                                                                                                                                                                                                                                                                                                                                                                                                                                                                                                                                                                                                                                                                                                                                                                                                                                                                                                                                                                                                                                                                                                                                                                                                                                                                                                                                                                                                                                                                                                                                                                                                                | H |  |                                                              |
|   | Permits                                                                                                                                                                                                                                                                                                                                                                                                                                                                                                                                                                                                                                                                                                                                                                                                                                                                                                                                                                                                                                                                                                                                                                                                                                                                                                                                                                                                                                                                                                                                                                                                                                                                                                                                                                                                                                                                                                                                                                                                                                                                                                                        |   |  | STA"s consultant to draft applications and obtain permits    |