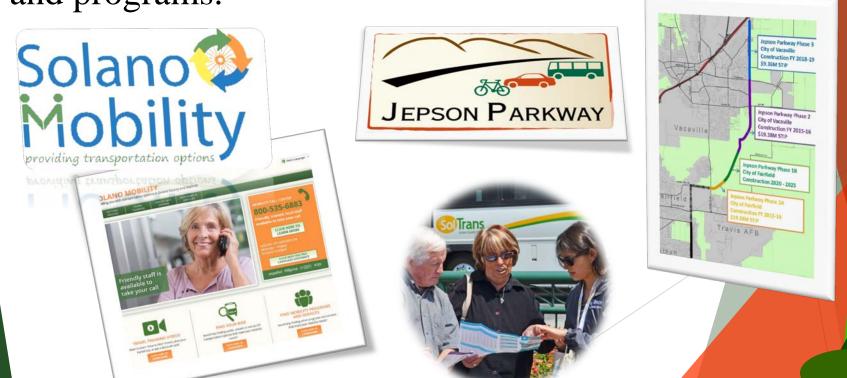

### **□Local Project Delivery:**

- •Jepson Parkway Project +\$1,561,622
- •Final construction activities for:
  - •SR 12/Jameson Canyon Project +\$20,000
  - •Redwood Parkway Drive/Vallejo Fairgrounds Improvement Project +\$10,000

### **FY 2016-17 Revenue Assumptions:**

- Members Contribution and TDA is anticipated at the same funding level.
- STA's planning allocation from MTC's OBAG is currently in negotiation through FY 2021-22
- Safe Route to School Program funds are available through FY 2016-17.
- Transit programs are funded by the State Transit Assistance (STAF), Lifeline, Regional Paratransit, the Congestion Mitigation Air Quality (CMAQ), and the Metropolitan Transportation (MTC) Grant:
  - •Solano Intercity Taxi Scrip/Paratransit Program;
  - •American Disability Act (ADA) in Person Eligibility Program;
  - •One Stop Transportation Call Center;
  - CTSA/Mobility Management Program;
  - •Countywide Travel Training/Ambassador Program.
- Regional Transportation Impact Fee (RTIF) Program is added with an estimated budget of \$609,044
- Project delivery and construction activities are on-going for the I-80/I-680 Interchange Project, the I-80 Express Lanes Project, and the Jepson Parkway Project.

www.solanomobility.org

Projects such as the I-80/I-680/SR 12 Interchange Project and the Jepson Parkway Project construction and right of way phases, and the I-80 Express Lanes Project Preliminary Engineering are in their final phase.