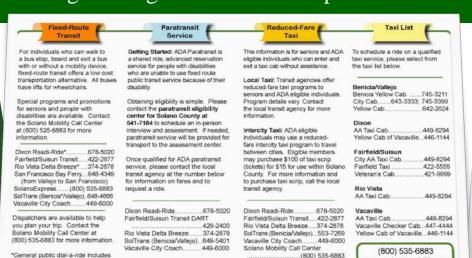

(for unincorporated area residents)

The Solano Mobility Call Center offers free personalized assistance Fairfield Senior Volunteer Driver for traveling around Solano, Napa Program provides transportation for ambulatory seniors (50+) to the senior center, doctor/dentist appointments and Center is a public agency program with information and services for pharmacies in specific areas of Fairfield. transportation such as bus, rail. Reservations are required at 428-7556. ferry, shared ride, airporters, taxis, Cost is \$1.50 per one-way trip. paratransit, private transport, bicycling Faith in Action/Ride With Pride and more. Information is available for provides free door-to-door rides for people with disabilities seniors low seniors (60+) throughout Solano County income individuals and anyone seeking Advance reservation is required at transportation alternatives. 469-6675. Donations are accepted. Yolo BikeLinks maps at no cost American Cancer Society/Road to Contact the Solano Mobility Call Center Recovery provides transportation for at (800) 535-6883 Monday through ambulatory Solano County cancer Friday 8 am to 5 pm. patients to/from medical appointments only. Advance reservation required at 425-5006 or (800) 227-2345. The Regional Transit Connection (RTC) Discount ID Card is available Private transportation providers are o qualified persons with disabilities for privately owned businesses offering discount fares on fixed-route, rail and nonsubsidized services for a fee. ferry systems. For more information. Americare Alliance. call SolTrans at 648-4666 or the Solano AA Medical Transportation... Mobility Call Center at (800) 535-6883. Med X Press

800-535-6883

The Senior Clipper Card is available

information on all Clipper Cards, please

contact the Solano Mobility Call Center

to adults 65 and over. For more

at (800) 535-6883.

The Capitol Corridor train stops Solano County in Suisun City daily. Trains operate **Mobility Guide** Jose and are ADA accessible. Visit www.capitolcorridor.org or call (877) 974-3322 for more information. (800) 535-6883 Greyhound Bus Lines provide service to Suisun City and throughout the nation. Call (800) 231-2222 for more Services connect Solano with Contra Costa Sacramento San Francisco and Solano Express services the cities of Benicia, Dixon, Fairfield, Suisun City, Vacaville and Valleio and provides service to Davis Sacramento Suisun City AMTRAK, San Francisco Bay Fern & BART (El Cerrito del Norte, Pleasant 707-399-3239 Hill. Walnut Creek) (800) 535-6883 VINE connects Vallejo and Fairfield to the (800) 696-6443 YoloBus connects Vacaville to Winters (800) 666-2877

Yolo counties

Napa Valley.

and Davis.

San Francisco Bay Ferry connects

BART (Bay Area Rapid Transit) serves

Contra Costa, Alameda, San Francisco

San Mateo counties......(510) 465-227

552-1193