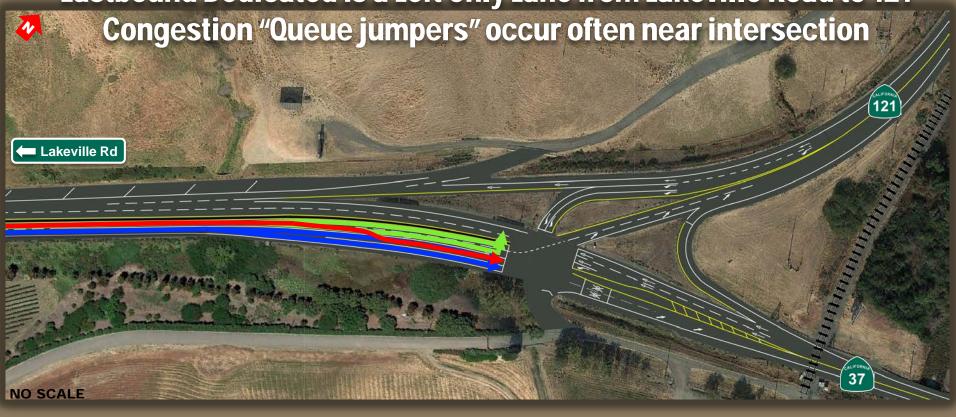

### **SR-37 at SR-121: Existing Conditions**

Eastbound Dedicated is a Left Only Lane from Lakeville Road to 121

## **SR-37 at SR-121: Existing Conditions**

**Eastbound Dedicated Left Only Lane from Lakeville Road to 121** 