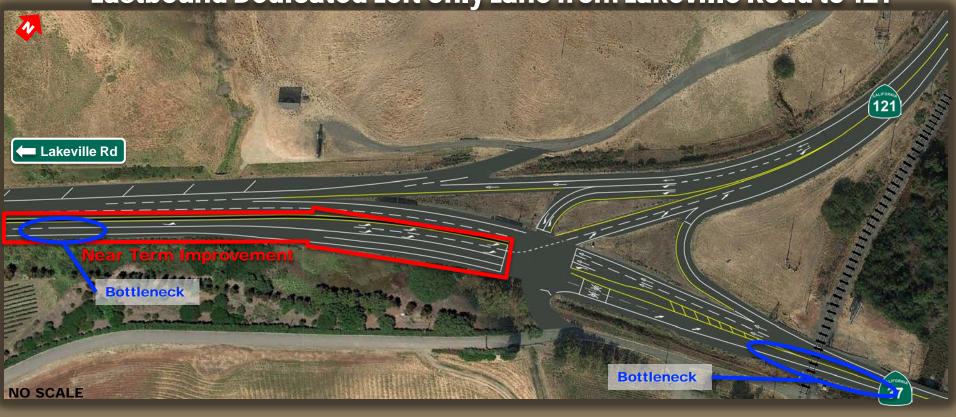

# SR-37 at SR-121: Proposed Restriping

**Eastbound Lane Lines and Signage Updates proposed** 