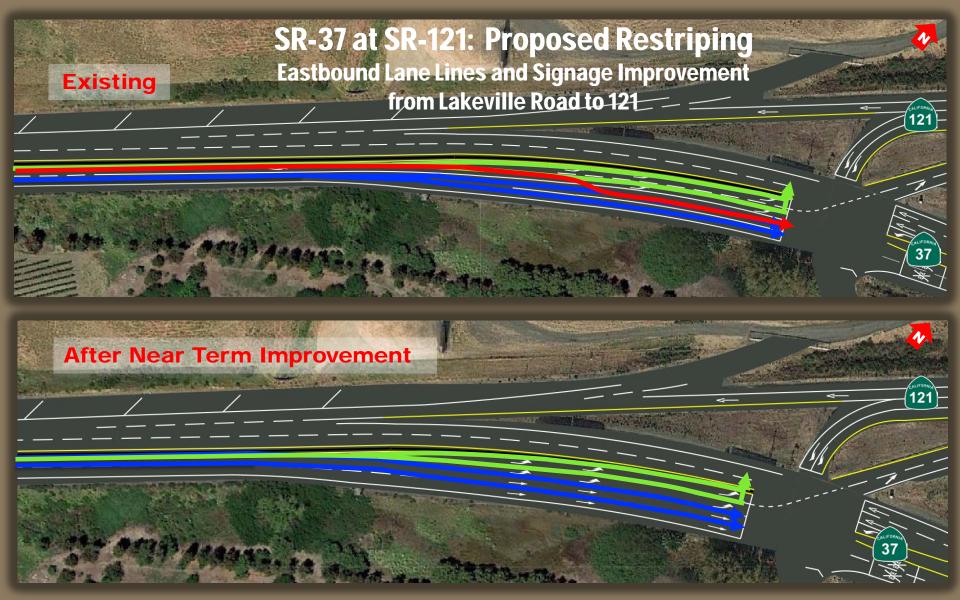

# SR-37 at SR-121: Proposed Restriping

**Eastbound Lane Lines and Signage Updates proposed** 