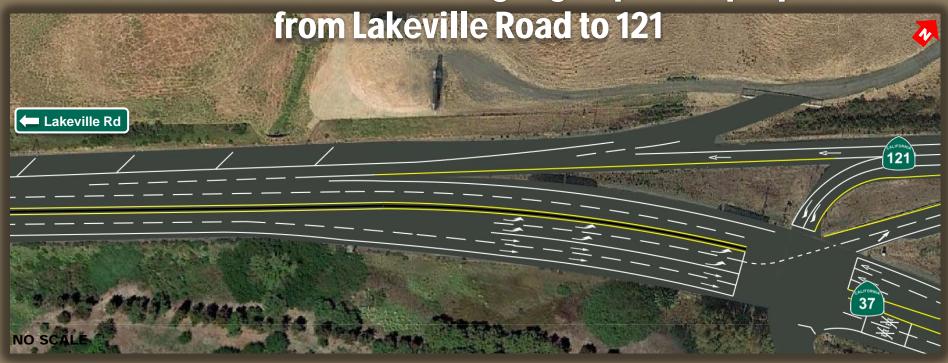

### **SR-37 at SR-121: Existing Conditions**

Eastbound Dedicated is a Left Only Lane from Lakeville Road to 121

## **SR-37 at SR-121: Existing Conditions**

**Eastbound Dedicated Left Only Lane from Lakeville Road to 121** 