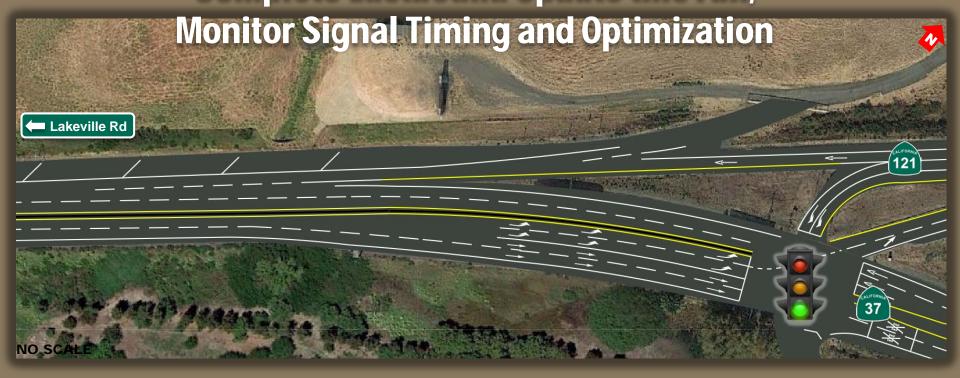

## SR-37 / SR-121 Lane Lines Update Eastbound Route 37 Proposal SR-37 Policy Committee November 2, 2017

Dan McElhinney, P.E.
Chief Deputy District Director
District 4 Bay Area
510-220-0738











### **SR-37 at SR-121: Existing Conditions**

Eastbound Dedicated is a Left Only Lane from Lakeville Road to 121



## **SR-37 at SR-121: Existing Conditions**

**Eastbound Dedicated Left Only Lane from Lakeville Road to 121** 



# SR-37 at SR-121: Proposed Restriping

**Eastbound Lane Lines and Signage Updates proposed** 





# SR-37 & SR-121: Fall 2017 - Spring 2018 Complete Eastbound Update this Fall,



### **Questions?**

Dan McElhinney, P.E.
Chief Deputy District Director
District 4 Bay Area
510-220-0738